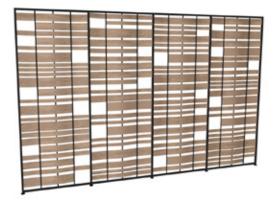

## Intersection Weave Divider System

- > Intersection Weave is a stunning divider system that enhances your ability to define and enhance a space in a unique way. It can be customized with a variety of materials to create a divider system not bound to a wall.
- > Select from a range of pliable materials, such as Wood, Metal and Felt.
- > Weave provides the ability to define specific spaces in almost any open environment.
- > Strong, lightweight frames available in clear satin finish or black.
- > Contact coronaVISUAL for fabric, Acousticor and other usable materials, as well as pricing information.