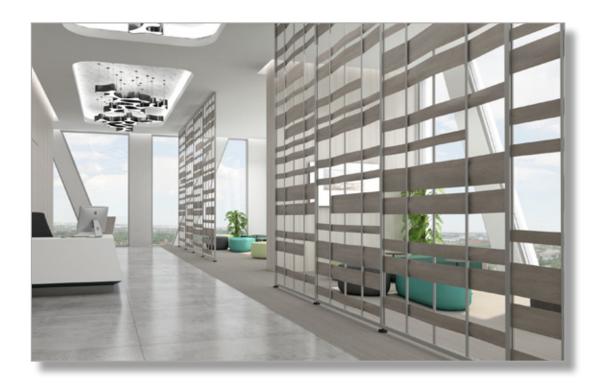

## Intersection Weave Divider System

- > Intersection Weave is a stunning divider system that enhances your ability to define and enhance a space in a unique way. It can be customized with a variety of materials to create a divider system not bound to a wall.
- > Select from a range of pliable materials, such as Wood, Metal and Felt.
- > Weave provides the ability to define specific spaces in almost any open environment.
- > Strong, lightweight frames available in clear satin finish or black.
- > Contact coronaVISUAL for fabric, Acousticor and other usable materials, as well as pricing information.