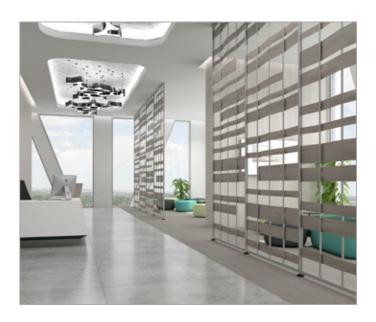

## Intersection Weave Divider System

- > Intersection Weave is a stunning divider system that enhances your ability to define and enhance a space in a unique way. It can be customized with a variety of materials to create a divider system not bound to a wall.
- > Select from a range of pliable materials, such as Wood, Metal and Felt.
- > Weave provides the ability to define specific spaces in almost any open environment.
- > Strong, lightweight frames available in clear satin finish or black.
- > Contact coronaVISUAL for fabric, Acousticor and other usable materials, as well as pricing information.