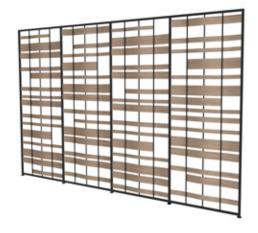

## Intersection Weave Divider System

- > Intersection Weave is a stunning divider system that enhances your ability to define and enhance a space in a unique way. It can be customized with a variety of materials to create a divider system not bound to a wall.
- > Select from a range of pliable materials, such as Wood, Metal and Felt.
- > Weave provides the ability to define specific spaces in almost any open environment.
- > Strong, lightweight frames available in clear satin finish or black.
- > Contact coronaVISUAL for fabric, Acousticor and other usable materials, as well as pricing information.